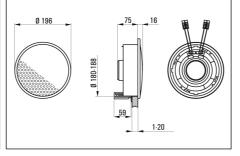

| Technical Data                         | UP 14/2-8 stereo                                    |
|----------------------------------------|-----------------------------------------------------|
| Load Rating / Music Power              | 25/40 W                                             |
| Impedance                              | 2 x 8 Ohm                                           |
| SPL 1W/1m                              | 86 dB                                               |
| SPL PNenn/1m                           | 100 dB                                              |
| SPL PNenn/1m/f                         | 106 dB/4 kHz                                        |
| Frequency Range (-3 dB)                | 60-23000 Hz                                         |
| Frequency Range (-10 dB)               | 40-26000 Hz                                         |
| Transmission Angle 1/2/4/8 kHz (-6 dB) | 170/-/60/120 °                                      |
| Component Set                          | 1 x PM 166 DSS-8 Stereo (Coax)                      |
| Material                               | Front and mounting ring: plastic, grille: metal     |
| Cut Out                                | ø 180 mm                                            |
| Depth                                  | 75                                                  |
| Net Weight                             | 1.2 kg                                              |
| Colors                                 | white (RAL 9016)                                    |
| Accessories                            | EGT 14/2: pour-in pot, flush housing company Kaiser |